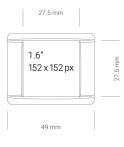

#### **TECHNICAL DETAILS**

| Product Code                        | R16N01                                                                                                 |
|-------------------------------------|--------------------------------------------------------------------------------------------------------|
| Dimensions (mm)                     | 49 x 36.8 x 14.8                                                                                       |
| Weight                              | 23 g                                                                                                   |
| Standard cover frame                | White                                                                                                  |
| Display technology                  | Full graphic E-ink display                                                                             |
| Active display area (mm)            | 27.5 x 27.5                                                                                            |
| Resolution (pixels)                 | 152 x 152                                                                                              |
| Pixel density                       | 140 dpi                                                                                                |
| Pixel Colors                        | Black/white/red                                                                                        |
| Viewing angle                       | Nearly 180°                                                                                            |
| Usable pages                        | 4*                                                                                                     |
| Label updates/hour/AP               | 7500 (4600 in FCC/IC mode)                                                                             |
| Operating temperature               | 10° C to 40° C                                                                                         |
| Battery lifetime (room temperature) | 5 years (1 updates/day)*                                                                               |
| Battery                             | 3V lithium manganese dioxide button cell battery, replaceable by customer (available as a spare part)* |
| Encryption                          | 128-bit AES with secure key exchange                                                                   |
| Water resistance                    | Yes                                                                                                    |
| Compliance                          | CE, ROHS, FCC/IC                                                                                       |
| Packaging unit                      | 100 label/box                                                                                          |
| NFC                                 | Yes, operating frequency: 13.56 MHz                                                                    |
| ESL operating frequency             | 2.400-2.480 GHz, maximum EIRP ≤ 10 mW                                                                  |
| Wireless firmware update            | Yes                                                                                                    |
| *f                                  |                                                                                                        |

### **TECHNICAL DRAWINGS**