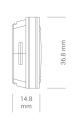

#### **TECHNICAL DETAILS**

| Product Code                        | R16N01                                                                                                 |
|-------------------------------------|--------------------------------------------------------------------------------------------------------|
| Dimensions (mm)                     | 49 x 36.8 x 14.8                                                                                       |
| Weight                              | 23 g                                                                                                   |
| Standard cover frame                | White                                                                                                  |
| Display technology                  | Full graphic E-ink display                                                                             |
| Active display area (mm)            | 27.5 x 27.5                                                                                            |
| Resolution (pixels)                 | 152 x 152                                                                                              |
| Pixel density                       | 140 dpi                                                                                                |
| Pixel Colors                        | Black/white/red                                                                                        |
| Viewing angle                       | Nearly 180°                                                                                            |
| Usable pages                        | 4*                                                                                                     |
| Label updates/hour/AP               | 7500 (4600 in FCC/IC mode)                                                                             |
| Operating temperature               | 10° C to 40° C                                                                                         |
| Battery lifetime (room temperature) | 5 years (1 updates/day)*                                                                               |
| Battery                             | 3V lithium manganese dioxide button cell battery, replaceable by customer (available as a spare part)* |
| Encryption                          | 128-bit AES with secure key exchange                                                                   |
| Water resistance                    | Yes                                                                                                    |
| Compliance                          | CE, ROHS, FCC/IC                                                                                       |
| Packaging unit                      | 100 label/box                                                                                          |
| NFC                                 | Yes, operating frequency: 13.56 MHz                                                                    |
| ESL operating frequency             | 2.400-2.480 GHz, maximum EIRP ≤ 10 mW                                                                  |
| Wireless firmware update            | Yes                                                                                                    |
| *f                                  |                                                                                                        |

### **TECHNICAL DRAWINGS**